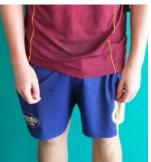

# **Unacceptable Uniform**

- \* Tartan Skirt
- \* Short shorts
- \*Short Shorts with White trim
- \* Shorts in Tracksuit Fabric
- \* Leggings/ Skins
- \* Grey Track Pants
- \* Board Shorts
- \* Hoodies with non DHS acceptable logo
- \* Black Hoodies
- \* Football Shorts