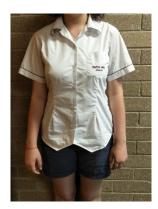

## **Unacceptable uniform**

- \* Short Shorts
- \* Short Shorts with White Trim
- \* Shorts in Tracksuit Fabric
- \* Leggings/Skins
- \* Grey Track Pants
- \* Hoodies with Non DHS Acceptable Logos
- \* Board Shorts
- \* Football Shorts