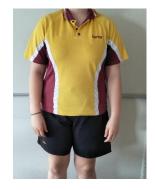

### **JUNIOR UNIFORM: Yr 7-10**

- Junior Maroon Polo Shirt
- Dark Grey Shorts
- Dark Grey Trousers
- Black Trousers
- Tartan Dress with Maroon Tie
- Maroon Hoodie/ Maroon Jumper
- Dark Grey Cardigan with Dress
- DHS School Jacket
- DHS Sports Polo Shirt
- DHS Sport Shorts
- Black Track Pants (Sport day only)