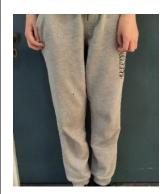

### **GUIDE FOR PARENTS: INCORRECT JUNIOR SCHOOL UNIFORM**

## **Unacceptable uniform**

- \* Short Shorts
- \* Short Shorts with White Trim
- \* Shorts in Tracksuit Fabric
- \* Leggings/Skins
- \* Grey Track Pants
- \* Hoodies with Non DHS Acceptable Logos
- \* Board Shorts
- \* Football Shorts