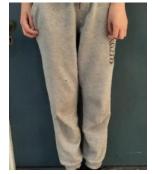

### **GUIDE FOR PARENTS: INCORRECT JUNIOR SCHOOL UNIFORM**

## **Unacceptable uniform**

- \* Short Shorts
- \* Short Shorts with White Trim
- \* Shorts in Tracksuit Fabric
- \* Leggings/Skins
- \* Grey Track Pants
- \* Hoodies with Non DHS Acceptable Logos
- \* Board Shorts
- \* Football Shorts