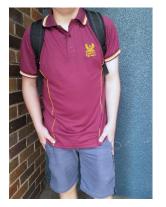

### **JUNIOR UNIFORM: Yr 7-10**

- Junior Maroon Polo Shirt
- Dark Grey Shorts
- Dark Grey Trousers
- Black Trousers
- Tartan Dress with Maroon Tie
- Maroon Hoodie/ Maroon Jumper
- Dark Grey Cardigan with Dress
- DHS School Jacket
- DHS Sports Polo Shirt
- DHS Sport Shorts
- Black Track Pants (Sport day only)

## Acceptable uniform

- \* Maroon Polo
- \* Dark Grey Shorts
- \* Dark Grey trousers
- \* Black trousers
- \* Tartan Dress
- \* Grey Cardigan
- \* Maroon Hoodie
- \* Yellow Sport Polo
- \* Black Sport Shorts
- \* Black Track Pants
- \* School Jacket
- \* AIME Hoodie
- \* Sport Representative Hoodies