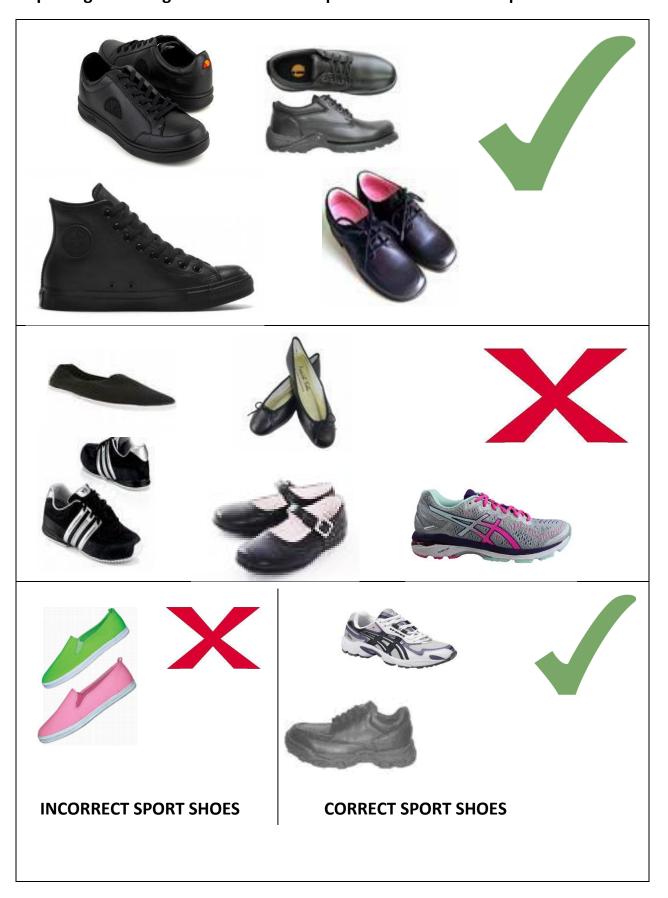

### **SHOES**

Health and Safety legislation is influencing Dapto High School's enforcement of school uniform. Department Of Education guidelines are clear about the need for students to wear enclosed leather shoes. If students are not correctly attired, they may not be able to participate in subjects such as Science, Agriculture, Woodwork and Food Technology. Students undertaking practical based subjects need to wear enclosed shoes that protect their feet against spillage. It may be appropriate for students to wear boots for some subjects. Local suppliers are aware of DHS requirements.

Dapto High School guide to assist in the purchase of WH&S compliant shoes