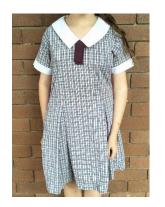

### **JUNIOR UNIFORM: Yr 7-10**

- Junior Maroon Polo Shirt
- Dark Grey Shorts
- Dark Grey Trousers
- Black Trousers
- Tartan Dress with Maroon Tie
- Maroon Hoodie/ Maroon Jumper
- Dark Grey Cardigan with Dress
- DHS School Jacket
- DHS Sports Polo Shirt
- DHS Sport Shorts
- Black Track Pants (Sport day only)

## Acceptable uniform

- \* Maroon Polo
- \* Dark Grey Shorts
- \* Dark Grey trousers
- \* Black trousers
- \* Tartan Dress
- \* Grey Cardigan
- \* Maroon Hoodie
- \* Yellow Sport Polo
- \* Black Sport Shorts
- \* Black Track Pants
- \* School Jacket
- \* AIME Hoodie
- \* Sport Representative Hoodies