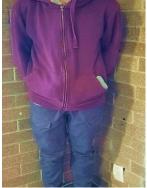

## Acceptable uniform

- \* Maroon Polo
- \* Dark Grey Shorts
- \* Dark Grey trousers
- \* Black trousers
- \* Tartan Dress
- \* Grey Cardigan
- \* Maroon Hoodie
- \* Yellow Sport Polo
- \* Black Sport Shorts
- \* Black Track Pants
- \* School Jacket
- \* AIME Hoodie
- \* Sport Representative Hoodies