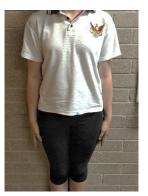

# **GUIDE FOR PARENTS: JUNIOR SCHOOL UNIFORM**

## Acceptable uniform

- \* Maroon Polo
- \* Dark Grey Shorts
- \* Dark Grey trousers
- \* Black trousers
- \* Tartan Dress
- \* Grey Cardigan
- \* Maroon Hoodie
- \* Yellow Sport Polo
- \* Black Sport Shorts
- \* Black Track Pants
- \* School Jacket
- \* AIME Hoodie
- \* Sport Representative Hoodies