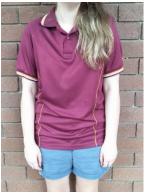

### **JUNIOR UNIFORM: Yr 7-10**

- Junior Maroon Polo Shirt
- Dark Grey Shorts
- Dark Grey Trousers
- Black Trousers
- Tartan Dress with Maroon Tie
- Maroon Hoodie/ Maroon Jumper
- Dark Grey Cardigan with Dress
- DHS School Jacket
- DHS Sports Polo Shirt
- DHS Sport Shorts
- Black Track Pants (Sport day only)

## Acceptable uniform

- \* Maroon Polo
- \* Dark Grey Shorts
- \* Dark Grey trousers
- \* Black trousers
- \* Tartan Dress
- \* Grey Cardigan
- \* Maroon Hoodie
- \* Yellow Sport Polo
- \* Black Sport Shorts
- \* Black Track Pants
- \* School Jacket
- \* AIME Hoodie
- \* Sport Representative Hoodies