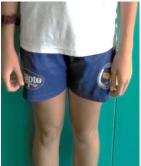

### **GUIDE FOR PARENTS: INCORRECT JUNIOR SCHOOL UNIFORM**

## **Unacceptable uniform**

- \* Short Shorts
- \* Short Shorts with White Trim
- \* Shorts in Tracksuit Fabric
- \* Leggings/Skins
- \* Grey Track Pants
- \* Hoodies with Non DHS Acceptable Logos
- \* Board Shorts
- \* Football Shorts