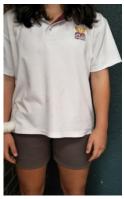

### **JUNIOR UNIFORM: Yr 7-10**

- Junior Maroon Polo Shirt
- Dark Grey Shorts
- Dark Grey Trousers
- Black Trousers
- Tartan Dress with Maroon Tie
- Maroon Hoodie/ Maroon Jumper
- Dark Grey Cardigan with Dress
- DHS School Jacket
- DHS Sports Polo Shirt
- DHS Sport Shorts
- Black Track Pants (Sport day only)

## Acceptable uniform

- \* Maroon Polo
- \* Dark Grey Shorts
- \* Dark Grey trousers
- \* Black trousers
- \* Tartan Dress
- \* Grey Cardigan
- \* Maroon Hoodie
- \* Yellow Sport Polo
- \* Black Sport Shorts
- \* Black Track Pants
- \* School Jacket
- \* AIME Hoodie
- \* Sport Representative Hoodies