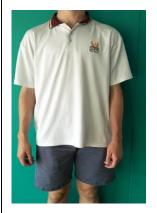

### **SENIOR UNIFORM: Yr 11-12**

- · Senior White Polo Shirt
- Senior White Blouse/Shirt
- Dark Grey Shorts
- Dark Grey Trousers
- Black Trousers
- Tartan Dress with White Tie
- Grev Hoodie
- Jersey (Yr 12 only)
- Dark Grey cardigan with Dress
- DHS School Jacket
- DHS Sports Polo Shirt
- DHS Sport Shorts
- Black Track Pants (Sport day only)

# **Acceptable Uniform**

- \* White Polo Shirt
- \* White Shirt/Blouse
- \* Dark Grey Shorts
- \* Dark Grey Trousers
- \* Tartan Dress
- \* Grey DHS Hoodie
- \* Jersey (Yr 12 only)
- \* Yellow Sport Polo
- \* Black Sport Shorts
- \* Black Track Pants (Sport)
- \* School Jacket
- \* AIME Hoodie
- \* VET Shirt
- \* Sport Representative Hoodies