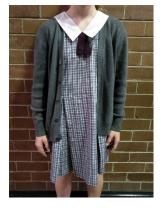

### **JUNIOR UNIFORM: Yr 7-10**

- Junior Maroon Polo Shirt
- Dark Grey Shorts
- Dark Grey Trousers
- Black Trousers
- Tartan Dress with Maroon Tie
- Maroon Hoodie/ Maroon Jumper
- Dark Grey Cardigan with Dress
- DHS School Jacket
- DHS Sports Polo Shirt
- DHS Sport Shorts
- Black Track Pants (Sport day only)

## Acceptable uniform

- \* Maroon Polo
- \* Dark Grey Shorts
- \* Dark Grey trousers
- \* Black trousers
- \* Tartan Dress
- \* Grey Cardigan
- \* Maroon Hoodie
- \* Yellow Sport Polo
- \* Black Sport Shorts
- \* Black Track Pants
- \* School Jacket
- \* AIME Hoodie
- \* Sport Representative Hoodies