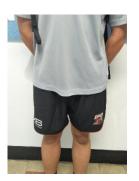

### **JUNIOR UNIFORM: Yr 7-10**

- Junior Maroon Polo Shirt
- Dark Grey Shorts
- Dark Grey Trousers
- Black Trousers
- Tartan Dress with Maroon Tie
- Maroon Hoodie/ Maroon Jumper
- Dark Grey Cardigan with Dress
- DHS School Jacket
- DHS Sports Polo Shirt
- DHS Sport Shorts
- Black Track Pants (Sport day only)

### **SENIOR UNIFORM: Yr 11-12**

- · Senior White Polo Shirt
- Senior White Blouse/Shirt
- Dark Grey Shorts
- Dark Grey Trousers
- Black Trousers
- Tartan Dress with White Tie
- Grev Hoodie
- Jersey (Yr 12 only)
- Dark Grey cardigan with Dress
- DHS School Jacket
- DHS Sports Polo Shirt
- DHS Sport Shorts
- Black Track Pants (Sport day only)