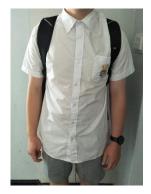

### **SENIOR UNIFORM: Yr 11-12**

- · Senior White Polo Shirt
- Senior White Blouse/Shirt
- Dark Grey Shorts
- Dark Grey Trousers
- Black Trousers
- Tartan Dress with White Tie
- Grev Hoodie
- Jersey (Yr 12 only)
- Dark Grey cardigan with Dress
- DHS School Jacket
- DHS Sports Polo Shirt
- DHS Sport Shorts
- Black Track Pants (Sport day only)